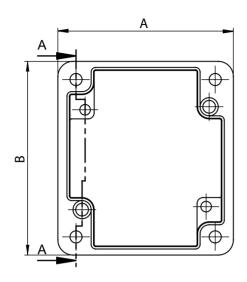

There are 4 versions of spacing of mounting openings - see drawings.

| Versio                         |               |  | Ш                                         | A                                                   | В   | C   |  |
|--------------------------------|---------------|--|-------------------------------------------|-----------------------------------------------------|-----|-----|--|
|                                | EAL90.36.30   |  |                                           | 90                                                  | 36  | 30  |  |
| Вох Туре                       | EAL98.64.34   |  |                                           | 98                                                  | 64  | 34  |  |
|                                | EAL64.58.35   |  |                                           | 64                                                  | 58  | 35  |  |
|                                | EAL150.64.36  |  | 3                                         | 150                                                 | 64  | 36  |  |
|                                | EAL171.121.55 |  | 55                                        | 171                                                 | 121 | 101 |  |
| Paint type P                   |               |  |                                           | Polyester                                           |     |     |  |
| Paint colour sg gr ag sh gs cw |               |  | alu natural colour (only Creodur - Rafil) |                                                     |     |     |  |
|                                |               |  | ус                                        | RAL 1007 daffodil yellow                            |     |     |  |
|                                |               |  | ys                                        | RAL 1003 signal yellow                              |     |     |  |
|                                |               |  | bs                                        | RAL 5005 signal blue                                |     |     |  |
|                                |               |  | sb                                        | RAL 5015 sky blue                                   |     |     |  |
|                                |               |  | sg                                        | RAL 7032 pebble grey                                |     |     |  |
|                                |               |  | gr                                        | RAL 7035 light grey                                 |     |     |  |
|                                |               |  | ag                                        | RAL 9002 grey white                                 |     |     |  |
|                                |               |  | sh                                        | RAL 9006 white aluminium                            |     |     |  |
|                                |               |  | gs                                        | RAL 9007 grey aluminium                             |     |     |  |
|                                |               |  | cw                                        | RAL 9010 pure white                                 |     |     |  |
|                                |               |  | wa                                        | white aluminium (substitute of Cal, only Polyester) |     |     |  |