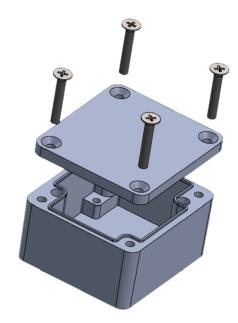

Paint: standard poliester powder paint RAL7001 (silver gray). Other paints and colours on requst. Not painted inside Mounting:

- channels for mounting screws outside the seal area
- mounting screws made of stainless steel
- mounting of rods, brackets and pads for threaded openings see drawings.