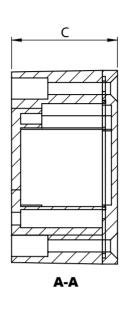

There are 4 versions of spacing of mounting openings - see drawings.

| Versio                         |               |  | Ш                                         | A                                                   | В   | C   |  |
|--------------------------------|---------------|--|-------------------------------------------|-----------------------------------------------------|-----|-----|--|
|                                | EAL90.36.30   |  |                                           | 90                                                  | 36  | 30  |  |
| Вох Туре                       | EAL98.64.34   |  |                                           | 98                                                  | 64  | 34  |  |
|                                | EAL64.58.35   |  |                                           | 64                                                  | 58  | 35  |  |
|                                | EAL150.64.36  |  | 3                                         | 150                                                 | 64  | 36  |  |
|                                | EAL171.121.55 |  | 55                                        | 171                                                 | 121 | 101 |  |
| Paint type P                   |               |  |                                           | Polyester                                           |     |     |  |
| Paint colour sg gr ag sh gs cw |               |  | alu natural colour (only Creodur - Rafil) |                                                     |     |     |  |
|                                |               |  | ус                                        | RAL 1007 daffodil yellow                            |     |     |  |
|                                |               |  | ys                                        | RAL 1003 signal yellow                              |     |     |  |
|                                |               |  | bs                                        | RAL 5005 signal blue                                |     |     |  |
|                                |               |  | sb                                        | RAL 5015 sky blue                                   |     |     |  |
|                                |               |  | sg                                        | RAL 7032 pebble grey                                |     |     |  |
|                                |               |  | gr                                        | RAL 7035 light grey                                 |     |     |  |
|                                |               |  | ag                                        | RAL 9002 grey white                                 |     |     |  |
|                                |               |  | sh                                        | RAL 9006 white aluminium                            |     |     |  |
|                                |               |  | gs                                        | RAL 9007 grey aluminium                             |     |     |  |
|                                |               |  | cw                                        | RAL 9010 pure white                                 |     |     |  |
|                                |               |  | wa                                        | white aluminium (substitute of Cal, only Polyester) |     |     |  |