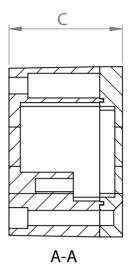

There are 4 versions of spacing of mounting openings - see drawings.

| Box Type     | Version IV  |   | IV | A                                         | В  | C  |
|--------------|-------------|---|----|-------------------------------------------|----|----|
| вох туре     | EAL50.45.30 |   | 0  | 50                                        | 45 | 30 |
| Paint type   |             | Р |    | Polyester                                 |    |    |
| Paint colour |             |   | al | alu natural colour (only Creodur - Rafil) |    |    |
|              |             |   | ус | RAL 1007 daffodil yellow                  |    |    |
|              |             |   | ys | RAL 1003 signal yellow                    |    |    |
|              |             |   | bs | RAL 5005 signal blue                      |    |    |
|              |             |   | sb | RAL 5015 sky blue                         |    |    |
|              |             |   | sg | RAL 7032 pebble grey                      |    |    |
|              |             |   | gr | RAL 7035 light grey                       |    |    |
|              |             |   | ag | RAL 9002 grey white                       |    |    |
|              |             |   | sh | RAL 9006 white aluminium                  |    |    |
|              |             |   | gs | RAL 9007 grey aluminium                   |    |    |