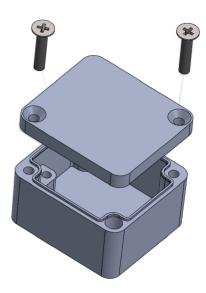

## Aluminium enclosures for mounting terminal strips, electric devices and electronics

Paint: standard poliester powder paint RAL7001 (silver gray). Other paints and colours on requst. Not painted inside Mounting:

- channels for mounting screws outside the seal area
- mounting screws made of stainless steel
- mounting of rods, brackets and pads for threaded openings see drawings.