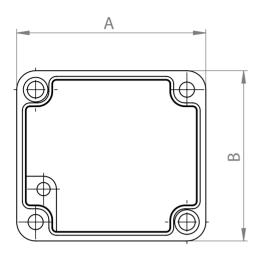

There are 4 versions of spacing of mounting openings - see drawings.

| Box Type     | Version IV  |   | IV | A                                         | В  | C  |
|--------------|-------------|---|----|-------------------------------------------|----|----|
| вох туре     | EAL50.45.30 |   | 0  | 50                                        | 45 | 30 |
| Paint type   |             | Р |    | Polyester                                 |    |    |
| Paint colour |             |   | al | alu natural colour (only Creodur - Rafil) |    |    |
|              |             |   | ус | RAL 1007 daffodil yellow                  |    |    |
|              |             |   | ys | RAL 1003 signal yellow                    |    |    |
|              |             |   | bs | RAL 5005 signal blue                      |    |    |
|              |             |   | sb | RAL 5015 sky blue                         |    |    |
|              |             |   | sg | RAL 7032 pebble grey                      |    |    |
|              |             |   | gr | RAL 7035 light grey                       |    |    |
|              |             |   | ag | RAL 9002 grey white                       |    |    |
|              |             |   | sh | RAL 9006 white aluminium                  |    |    |
|              |             |   | gs | RAL 9007 grey aluminium                   |    |    |